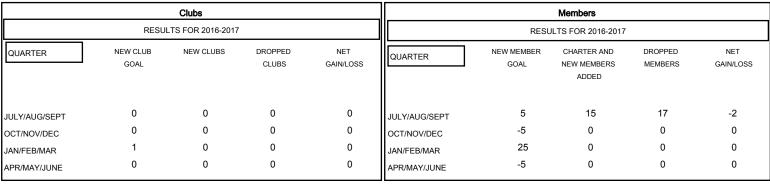

| DROPPED CLUBS: 0         | 8 CLUBS OF 64 ADDED 1 OR MORE<br>NEW MEMBERS |                                       |
|--------------------------|----------------------------------------------|---------------------------------------|
| DROPPED MEMBERS          |                                              |                                       |
| DECEASED  CLUB CANCELLED | 5<br>0<br>12                                 | CLICK HERE FOR HEALTH ASSESSMENT DATA |
| TOTAL                    | 17                                           |                                       |