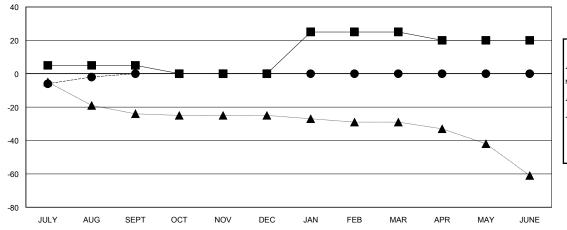

## GOALS AND ACTUAL NEW CLUBS CUMULATIVE

| -=-  | CURRENT YEAR GOALS FOR NEW |
|------|----------------------------|
| МЕМВ | ERS                        |

- CURRENT YEAR ACTUAL MEMBERS

- ▲ - LAST YEAR ACTUAL MEMBERS